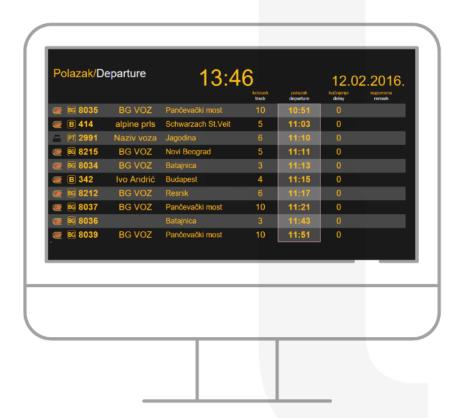

## CUSTOMER INFORMATION SYSTEM TRANSPORT INFORMATION SOLUTION

In order to provide accurate information to passengers, station personnel always needs to have information about:

#### **Train schedules**

- Stations served by specific train
- Platform usage
- Time of arrival/departure

#### Solution

- Integration with Bosch audio controller
- Integration with AlfaNum
- Text-to-speech module
- Web socket push notification for information displays

Customer Information System combines notifications integration with schedule management and as such, it offers accurate response with the latest data. It is a centralized information system for the entire railway organization, it is tracking train schedules and sends out notifications to all connected stations.