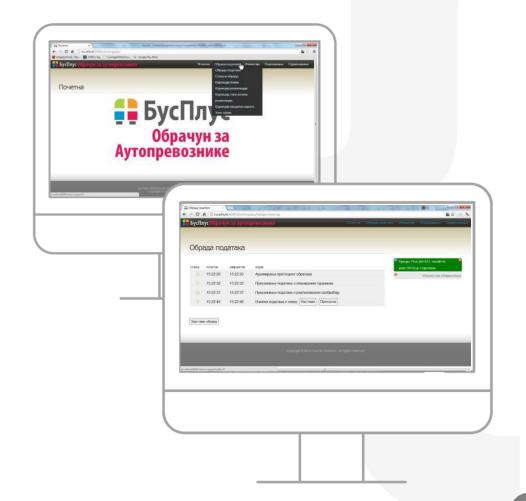

### BUSCALC

BusCalc is a **public transport carrier reconciliation and billing system,** implemented for Belgrade city administration for the financial management of public

transportation in the city.

It is a web-based application for the monthly distribution of income from city public transportation among participating carriers. It is based on multi-criteria decision-making algorithms and a comprehensive collection of data received from different sources in near-real-time.

Decision-making algorithms work with data based on records of vehicles GPS positions collected on a 30 seconds samples basis, scheduled regular routes of all public transportation vehicles in the city, planed timetables, requested changes of routes caused by traffic problems, properties of vehicles, and many other criteria.