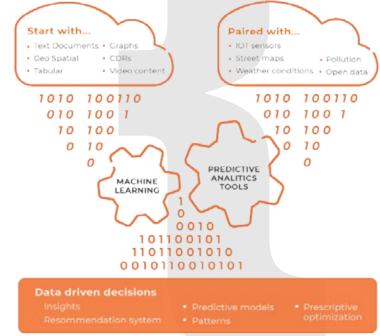

## **DATA SCIENCE**

Rapid technological development, creates a new generation of leaders who embrace new technologies, based on machinelearning and additional data sources.

Enetel Solutions helps you become a part of this generation, by using a number of significant benefits these echnologies create:

- **Easier**, faster, and automated creation of innovative products and additional functionalities, as well as personalized advertising and communication
- **Exceeding** customer expectations for individualization and dynamic product adaptation
- **Simplification** of the process / internal procedures and reduction of dependent expenditures
- **Historical** data can be converted to useful insights such as in sports. Current AI models are implemented in tennis, basketball golf. Give players, coaches, and referees valuable feedback on historical matches

Let us become Your partner on a journey from Data Wasteland to harvesting Insights from the Data Jungle!