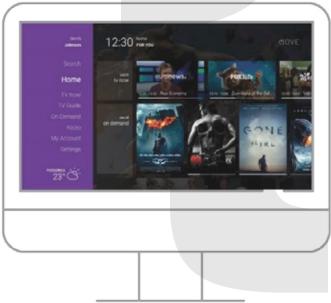

## MULTISCREEN IPTV APPLICATIONS PERSONALIZED ENTERTAINMENT SOLUTION

Our OTT tv is a cutting-edge multiscreen application, that enables your customers to watch video and tv live content on all devices. It is a complete, user-defined advanced OTT TV solution, for live and VOD streams. It is designed to make the TV viewing experience more interactive and personalized and by doing so, it creates an outstanding entertainment experience. Network security and performance are tightly managed to ensure a superior watching feeling, resulting in a compelling business environment for content providers, advertisers, and customers alike.

### The application is available for:

- STB
- Web TV
- iOS
- Android
- Smart TV