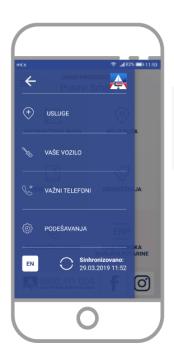

### **ROADS OF SERBIA**

Official mobile application of the PE "Roads of Serbia" is made in order **to facilitate informing of users** about conditions on I A Category state roads and to provide all other information relevant to traffic participants. It is available on both iOS and Android devices.

- Interactive map display road condition signs in real-time
- My route
- Locations of EV chargers, free WiFi spots, ETC distribution points.
- Calculations of toll fees for My route
- Notifications for official news and information, work on roads, accidents, weather affecting travel, waiting time on toll stations
- Vehicle service reminder