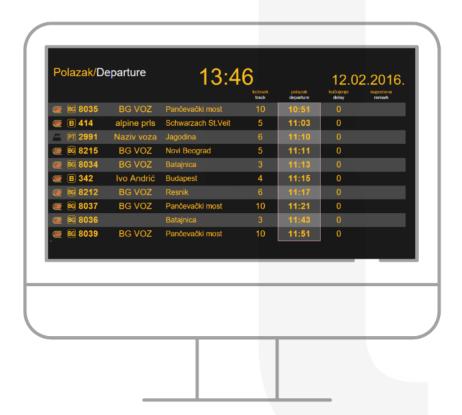

# CUSTOMER INFORMATION SYSTEM TRANSPORT INFORMATION SOLUTION

In order to provide accurate information to passengers, station personnel always needs to have information about:

### Train schedules

- Stations served by specific train
- Platform usage
- Time of arrival/departure

#### Solution

- Integration with Bosch audio controller
- Integration with AlfaNum
- Text-to-speech module
- Web socket push notification for information displays

Customer Information System combines notifications integration with schedule management and as such, it offers accurate response with the latest data. It is a centralized information system for the entire railway organization, it is tracking train schedules and sends out notifications to all connected stations.