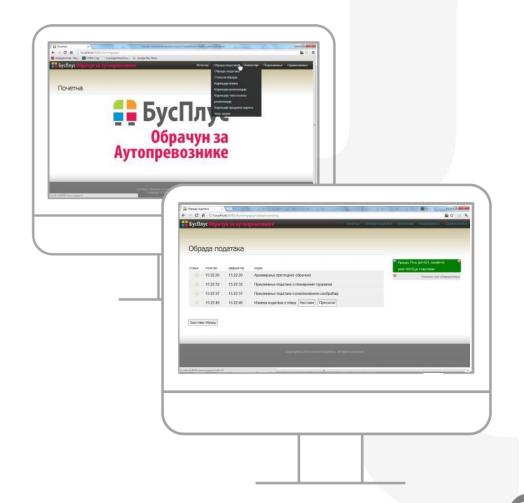

### BUSCALC

BusCalc is a **public transport carrier reconciliation and billing system,** implemented for Belgrade city administration for the financial management of public

transportation in the city.

It is a web-based application for the monthly distribution of income from city public transportation among participating carriers. It is based on multi-criteria decision-making algorithms and a comprehensive collection of data received from different sources in near-real-time.

Decision-making algorithms work with data based on records of vehicles GPS positions collected on a 30 seconds samples basis, scheduled regular routes of all public transportation vehicles in the city, planed timetables, requested changes of routes caused by traffic problems, properties of vehicles, and many other criteria.