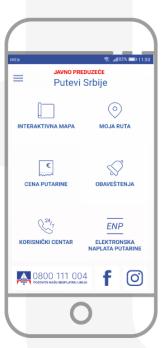

### **ROADS OF SERBIA**

Official mobile application of the PE "Roads of Serbia" is made in order **to facilitate informing of users** about conditions on I A Category state roads and to provide all other information relevant to traffic participants. It is available on both iOS and Android devices.

- Interactive map display road condition signs in real-time
- My route
- Locations of EV chargers, free WiFi spots, ETC distribution points.
- Calculations of toll fees for My route
- Notifications for official news and information, work on roads, accidents, weather affecting travel, waiting time on toll stations
- Vehicle service reminder